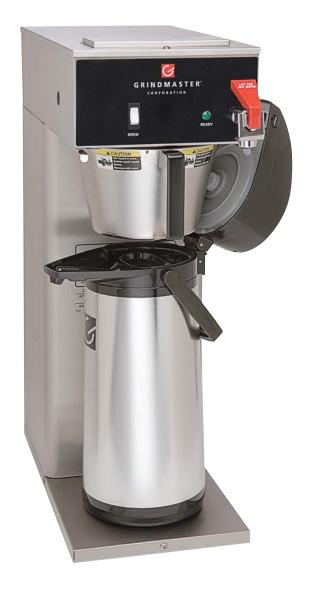

## **Automatic Airpot Brewers**

**Model AT-AP** 

(airpot sold separately)
(shown with optional Gourmet Brew Basket)

CORPORATION

### Model AT-AP/AT-APE

#### AT-AP Features

- Brews directly into airpot (airpot sold separately)
- Space-saving front to back design 8-1/2"
   (22 cm) wide

| Specifications     | Model AT-AP / AT-APE                                       |
|--------------------|------------------------------------------------------------|
| Volts/Watts/Amps   | AT-AP: 120V / 1780W / 14.8A<br>AT-APE: 230V / 2300W / 10 A |
| Brew Capacity      | 75 oz. (2.2 L)                                             |
| # Warmers          | 0                                                          |
| Dimensions         | 24" x 8-1/2" x 16-1/2"                                     |
| (H x W x D)        | (61 cm x 22 cm x 42 cm)                                    |
| Machine Weight     | 24 lbs (10.9 kg)                                           |
| Ship Dimensions    | 28-3/4" x 12-1/2" x 22-1/2"                                |
| (H x W x D)        | (73 cm x 32 cm x 57 cm)                                    |
| Ship Weight        | 31 lbs (14.1 kg)                                           |
| Listings (pending) | UL, NSF, (CE for E models only)                            |